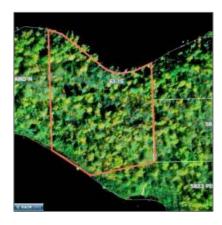

## Address Map

| Country:       | US              |  |
|----------------|-----------------|--|
| State:         | MN              |  |
| City:          | Tower           |  |
| Zipcode:       | 55790           |  |
| Street:        | Pine Isl NW     |  |
| Street Number: | TBD             |  |
| Floor Number:  | 0               |  |
| Longitude:     | W93° 41' 57.8'' |  |
| Latitude:      | N47° 53' 22.8'' |  |