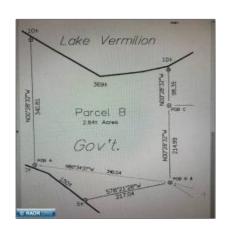

## **Basic Details**

| Property Type: | Residential      |  |
|----------------|------------------|--|
| Listing Type:  |                  |  |
| Listing ID:    | 146428           |  |
| Price:         | <b>\$134,900</b> |  |
| Year Built:    | 0                |  |
| Lot Area:      | 2.63 Acre        |  |

## Address Map

| Country:       | US              |  |
|----------------|-----------------|--|
| State:         | MN              |  |
| City:          | Tower           |  |
| Zipcode:       | 55790           |  |
| Street:        | Pine Isl NW     |  |
| Street Number: | TBD             |  |
| Floor Number:  | 0               |  |
| Longitude:     | W93° 41' 57.8'' |  |
| Latitude:      | N47° 53' 22.8'' |  |