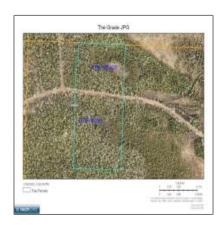

# Residential

- TBD The Grade, Lutsen, Minnesota 55612

# Property Type: Residential Listing Type: Listing ID: 146420 Price: \$299,900 Year Built: 0 Lot Area: 40 Acre

## Address Map

| Country:       | US              |  |
|----------------|-----------------|--|
| State:         | MN              |  |
| City:          | Lutsen          |  |
| Zipcode:       | 55612           |  |
| Street:        | The Grade       |  |
| Street Number: | TBD             |  |
| Floor Number:  | 0               |  |
| Longitude:     | W91° 20' 34.1"  |  |
| Latitude:      | N47° 51' 39.2'' |  |