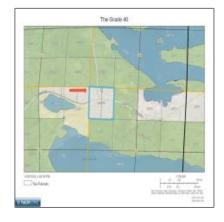

# Residential

- TBD The Grade, Lutsen, Minnesota 55612

# Property Type: Residential Listing Type: Listing ID: 146420 Price: \$299,900 Year Built: 0 Lot Area: 40 Acre

## Address Map

| Country:       | US              |  |
|----------------|-----------------|--|
| State:         | MN              |  |
| City:          | Lutsen          |  |
| Zipcode:       | 55612           |  |
| Street:        | The Grade       |  |
| Street Number: | TBD             |  |
| Floor Number:  | 0               |  |
| Longitude:     | W91° 20' 34.1"  |  |
| Latitude:      | N47° 51' 39.2'' |  |