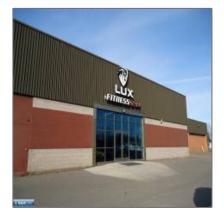

## Commercial

- 2900 Beltline, Hibbing, Minnesota 55746









## Basic Details

| Property Type: | Commercial |  |
|----------------|------------|--|
| Listing Type:  |            |  |
| Listing ID:    | 146399     |  |
| Price:         | \$350,000  |  |
| Year Built:    | 0          |  |
| Lot Area:      | 0 Acre     |  |

## Address Map

| Country:       | US              |  |
|----------------|-----------------|--|
| State:         | MN              |  |
| City:          | Hibbing         |  |
| Zipcode:       | 55746           |  |
| Street:        | Beltline        |  |
| Street Number: | 2900            |  |
| Floor Number:  | 0               |  |
| Longitude:     | W93° 4' 39.6''  |  |
| Latitude:      | N47° 24' 58.6'' |  |

## Agent Info

Contact Our Office ☎ (218) 741-7000 ☎ admin@culbertrealty.com

No Image