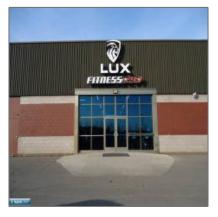

## Commercial

- 2900 Beltline, Hibbing, Minnesota 55746









## Basic Details

| Property Type: | Commercial |  |
|----------------|------------|--|
| Listing Type:  |            |  |
| Listing ID:    | 146399     |  |
| Price:         | \$350,000  |  |
| Year Built:    | 0          |  |
| Lot Area:      | 0 Acre     |  |

## Address Map

| Country:       | US              |  |
|----------------|-----------------|--|
| State:         | MN              |  |
| City:          | Hibbing         |  |
| Zipcode:       | 55746           |  |
| Street:        | Beltline        |  |
| Street Number: | 2900            |  |
| Floor Number:  | 0               |  |
| Longitude:     | W93° 4' 39.6''  |  |
| Latitude:      | N47° 24' 58.6'' |  |

## Agent Info

Contact Our Office ☎ (218) 741-7000 ☎ admin@culbertrealty.com

No Image