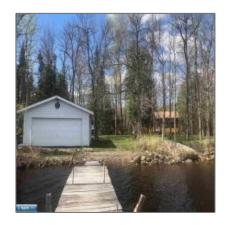

# Residential

- 5878 Echo Point Road, Tower, Minnesota 55790

## Address Map

| Country:       | US              |  |
|----------------|-----------------|--|
| State:         | MN              |  |
| City:          | Tower           |  |
| Zipcode:       | 55790           |  |
| Street:        | Echo Point Road |  |
| Street Number: | 5878            |  |
| Floor Number:  | 0               |  |
| Longitude:     | W93° 41' 46.5'' |  |
| Latitude:      | N47° 49' 39.3"  |  |
|                |                 |  |