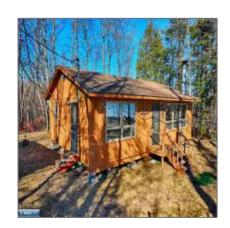

# Residential

- 5878 Echo Point Road, Tower, Minnesota 55790

### Features

| √ Heating System: | Baseboard, Wood                             |
|-------------------|---------------------------------------------|
| √ Fireplace:      | 1 Fireplace, Wood<br>Burning, Free Standing |
| √ Patio:          | Porch                                       |