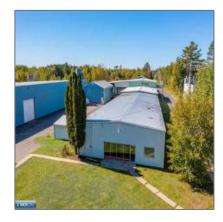

## Commercial

- 4097 Hwy 53, Eveleth, Minnesota 55734-0000

## **Basic Details**

| Property Type: | Commercial  |  |
|----------------|-------------|--|
| Listing Type:  |             |  |
| Listing ID:    | 146365      |  |
| Price:         | \$1,500,000 |  |
| Year Built:    | 0           |  |
| Lot Area:      | 0 Acre      |  |

## Address Map

| Country:       | US              |  |
|----------------|-----------------|--|
| State:         | MN              |  |
| City:          | Eveleth         |  |
| Zipcode:       | 55734-0000      |  |
| Street:        | Hwy 53          |  |
| Street Number: | 4097            |  |
| Floor Number:  | 0               |  |
| Longitude:     | W93° 28' 37.5"  |  |
| Latitude:      | N47° 24' 56.4'' |  |