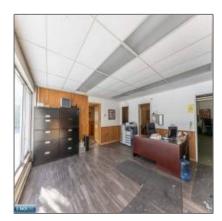

## Commercial

- 4097 Hwy 53, Eveleth, Minnesota 55734-0000

## **Basic Details**

| Property Type: | Commercial  |  |
|----------------|-------------|--|
| Listing Type:  |             |  |
| Listing ID:    | 146365      |  |
| Price:         | \$1,500,000 |  |
| Year Built:    | 0           |  |
| Lot Area:      | 0 Acre      |  |