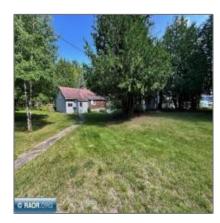

# Residential

- 4010 County Road 77, Tower, Minnesota 55790

#### **Basic Details**

| Property Type: | Residential |  |
|----------------|-------------|--|
| Listing Type:  |             |  |
| Listing ID:    | 146358      |  |
| Price:         | \$419,500   |  |
| Year Built:    | 1950        |  |
| Lot Area:      | 1.20 Acre   |  |