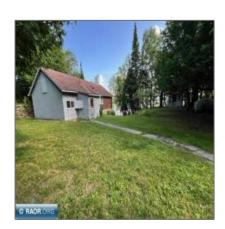

# Residential

- 4010 County Road 77, Tower, Minnesota 55790

#### **Basic Details**

| Property Type: | Residential |  |
|----------------|-------------|--|
| Listing Type:  |             |  |
| Listing ID:    | 146358      |  |
| Price:         | \$419,500   |  |
| Year Built:    | 1950        |  |
| Lot Area:      | 1.20 Acre   |  |