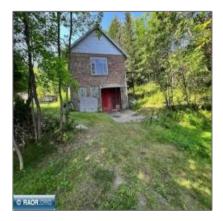

# Residential

- 4010 County Road 77, Tower, Minnesota 55790

#### **Basic Details**

| Property Type: | Residential |  |
|----------------|-------------|--|
| Listing Type:  |             |  |
| Listing ID:    | 146358      |  |
| Price:         | \$419,500   |  |
| Year Built:    | 1950        |  |
| Lot Area:      | 1.20 Acre   |  |