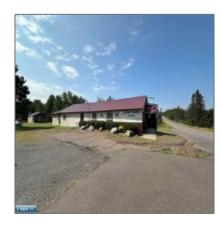

## Commercial

- 9375 Highway 1, Isabella, Minnesota 55607

## **Basic Details**

| Property Type: | Commercial |  |
|----------------|------------|--|
| Listing Type:  |            |  |
| Listing ID:    | 144253     |  |
| Price:         | \$270,000  |  |
| Year Built:    | 0          |  |
| Lot Area:      | 0 Acre     |  |

## Address Map

| Country:       | US              |  |
|----------------|-----------------|--|
| State:         | MN              |  |
| City:          | Isabella        |  |
| Zipcode:       | 55607           |  |
| Street:        | Highway 1       |  |
| Street Number: | 9375            |  |
| Floor Number:  | 0               |  |
| Longitude:     | W92° 38' 36.7'' |  |
| Latitude:      | N47° 37' 1.7''  |  |