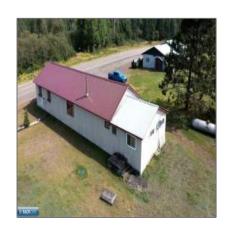

## Commercial

- 9375 Highway 1, Isabella, Minnesota 55607

## **Basic Details**

| Property Type: | Commercial |  |
|----------------|------------|--|
| Listing Type:  |            |  |
| Listing ID:    | 144253     |  |
| Price:         | \$270,000  |  |
| Year Built:    | 0          |  |
| Lot Area:      | 0 Acre     |  |

## Address Map

| Country:       | US              |  |
|----------------|-----------------|--|
| State:         | MN              |  |
| City:          | Isabella        |  |
| Zipcode:       | 55607           |  |
| Street:        | Highway 1       |  |
| Street Number: | 9375            |  |
| Floor Number:  | 0               |  |
| Longitude:     | W92° 38' 36.7'' |  |
| Latitude:      | N47° 37' 1.7''  |  |