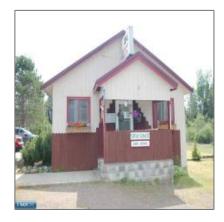

## Commercial

- 9375 Highway 1, Isabella, Minnesota 55607

## **Basic Details**

| Property Type: | Commercial |  |
|----------------|------------|--|
| Listing Type:  |            |  |
| Listing ID:    | 144253     |  |
| Price:         | \$270,000  |  |
| Year Built:    | 0          |  |
| Lot Area:      | 0 Acre     |  |

## Address Map

| Country:       | US              |  |
|----------------|-----------------|--|
| State:         | MN              |  |
| City:          | Isabella        |  |
| Zipcode:       | 55607           |  |
| Street:        | Highway 1       |  |
| Street Number: | 9375            |  |
| Floor Number:  | 0               |  |
| Longitude:     | W92° 38' 36.7'' |  |
| Latitude:      | N47° 37' 1.7''  |  |