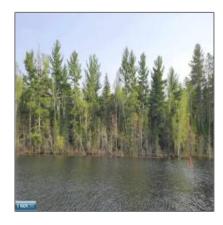

## Waterfront

- Lot B Hinsdale Island, Cook, Minnesota 55723

## **Basic Details**

| Property Type: | Waterfront |  |
|----------------|------------|--|
| Listing Type:  |            |  |
| Listing ID:    | 144992     |  |
| Price:         | \$105,000  |  |
| Year Built:    | 0          |  |
| Lot Area:      | 6.50 Acre  |  |

## Address Map

| Country:       | US              |  |
|----------------|-----------------|--|
| State:         | MN              |  |
| City:          | Cook            |  |
| Zipcode:       | 55723           |  |
| Street:        | Hinsdale Island |  |
| Street Number: | Lot B           |  |
| Floor Number:  | 0               |  |
| Longitude:     | W93° 32' 30.2"  |  |
| Latitude:      | N47° 54' 20.6'' |  |