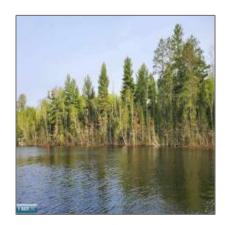

## Waterfront

- Lot B Hinsdale Island, Cook, Minnesota 55723

## **Basic Details**

| Property Type: | Waterfront |  |
|----------------|------------|--|
| Listing Type:  |            |  |
| Listing ID:    | 144992     |  |
| Price:         | \$105,000  |  |
| Year Built:    | 0          |  |
| Lot Area:      | 6.50 Acre  |  |

## Address Map

| Country:       | US              |  |
|----------------|-----------------|--|
| State:         | MN              |  |
| City:          | Cook            |  |
| Zipcode:       | 55723           |  |
| Street:        | Hinsdale Island |  |
| Street Number: | Lot B           |  |
| Floor Number:  | 0               |  |
| Longitude:     | W93° 32' 30.2"  |  |
| Latitude:      | N47° 54' 20.6'' |  |