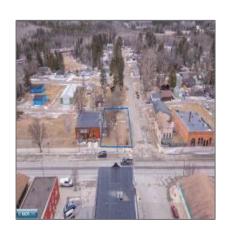

## Residential

- TBD Main Street, Tower, Minnesota 55790

## Address Map

| Country:       | US             |  |
|----------------|----------------|--|
| State:         | MN             |  |
| City:          | Tower          |  |
| Zipcode:       | 55790          |  |
| Street:        | Main Street    |  |
| Street Number: | TBD            |  |
| Floor Number:  | 0              |  |
| Longitude:     | W93° 43' 33.1" |  |
| Latitude:      | N47° 48' 18.6" |  |