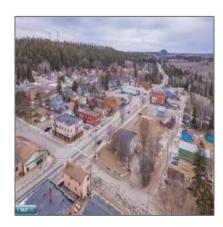

## Residential

- TBD Main Street, Tower, Minnesota 55790

## Address Map

| Country:       | US             |  |
|----------------|----------------|--|
| State:         | MN             |  |
| City:          | Tower          |  |
| Zipcode:       | 55790          |  |
| Street:        | Main Street    |  |
| Street Number: | TBD            |  |
| Floor Number:  | 0              |  |
| Longitude:     | W93° 43' 33.1" |  |
| Latitude:      | N47° 48' 18.6" |  |