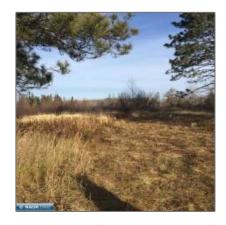

## Residential

- 6501 Highway 169, Tower, Minnesota 55790

## **Basic Details**

| Property Type: | Residential |  |
|----------------|-------------|--|
| Listing Type:  |             |  |
| Listing ID:    | 146281      |  |
| Price:         | \$54,500    |  |
| Year Built:    | 0           |  |
| Lot Area:      | 9.10 Acre   |  |

## Address Map

| Country:       | US              |  |
|----------------|-----------------|--|
| State:         | MN              |  |
| City:          | Tower           |  |
| Zipcode:       | 55790           |  |
| Street:        | Highway 169     |  |
| Street Number: | 6501            |  |
| Floor Number:  | 0               |  |
| Longitude:     | W93° 37' 32.5'' |  |
| Latitude:      | N47° 45' 57.8'' |  |