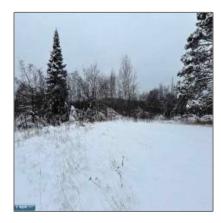

## Residential

- 6501 Highway 169, Tower, Minnesota 55790

## **Basic Details**

| Property Type: | Residential |  |
|----------------|-------------|--|
| Listing Type:  |             |  |
| Listing ID:    | 146281      |  |
| Price:         | \$54,500    |  |
| Year Built:    | 0           |  |
| Lot Area:      | 9.10 Acre   |  |

## Address Map

| Country:       | US              |  |
|----------------|-----------------|--|
| State:         | MN              |  |
| City:          | Tower           |  |
| Zipcode:       | 55790           |  |
| Street:        | Highway 169     |  |
| Street Number: | 6501            |  |
| Floor Number:  | 0               |  |
| Longitude:     | W93° 37' 32.5'' |  |
| Latitude:      | N47° 45' 57.8'' |  |