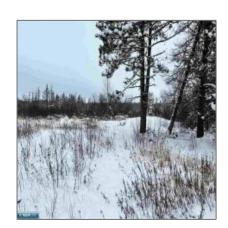

## Residential

- 6501 Highway 169, Tower, Minnesota 55790

## **Basic Details**

| Property Type: | Residential |  |
|----------------|-------------|--|
| Listing Type:  |             |  |
| Listing ID:    | 146281      |  |
| Price:         | \$54,500    |  |
| Year Built:    | 0           |  |
| Lot Area:      | 9.10 Acre   |  |

## Address Map

| Country:       | US              |  |
|----------------|-----------------|--|
| State:         | MN              |  |
| City:          | Tower           |  |
| Zipcode:       | 55790           |  |
| Street:        | Highway 169     |  |
| Street Number: | 6501            |  |
| Floor Number:  | 0               |  |
| Longitude:     | W93° 37' 32.5'' |  |
| Latitude:      | N47° 45' 57.8'' |  |