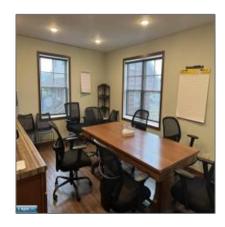

## Commercial

- 105 Central Blvd, Babbitt, Minnesota 55706-0000

## **Basic Details**

| Property Type: | Commercial |  |
|----------------|------------|--|
| Listing Type:  |            |  |
| Listing ID:    | 145545     |  |
| Price:         | \$275,000  |  |
| Year Built:    | 0          |  |
| Lot Area:      | 0 Acre     |  |