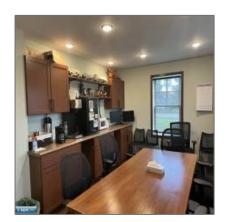

## Commercial

- 105 Central Blvd, Babbitt, Minnesota 55706-0000

## **Basic Details**

| Property Type: | Commercial |  |
|----------------|------------|--|
| Listing Type:  |            |  |
| Listing ID:    | 145545     |  |
| Price:         | \$275,000  |  |
| Year Built:    | 0          |  |
| Lot Area:      | 0 Acre     |  |