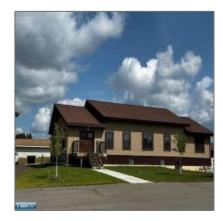

## Commercial

- 105 Central Blvd, Babbitt, Minnesota 55706-0000

## **Basic Details**

| Property Type: | Commercial |  |
|----------------|------------|--|
| Listing Type:  |            |  |
| Listing ID:    | 145545     |  |
| Price:         | \$275,000  |  |
| Year Built:    | 0          |  |
| Lot Area:      | 0 Acre     |  |

## Address Map

| Country:       | US             |  |
|----------------|----------------|--|
| State:         | MN             |  |
| City:          | Babbitt        |  |
| Zipcode:       | 55706-0000     |  |
| Street:        | Central Blvd   |  |
| Street Number: | 105            |  |
| Floor Number:  | 0              |  |
| Longitude:     | W92° 3' 37.4'' |  |
| Latitude:      | N47° 42' 44.5" |  |