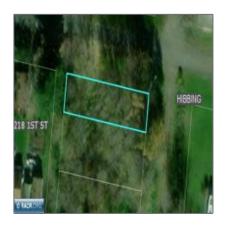

## Residential

- TBD Mitchell Ave, Hibbing, Minnesota 55746

## Address Map

| Country:       | US            |  |
|----------------|---------------|--|
| State:         | MN            |  |
| City:          | Hibbing       |  |
| Zipcode:       | 55746         |  |
| Street:        | Mitchell Ave  |  |
| Street Number: | TBD           |  |
| Floor Number:  | 0             |  |
| Longitude:     | W93° 6' 6.6"  |  |
| Latitude:      | N47° 27' 3.4" |  |