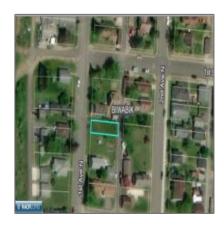

## Address Map

| US             |                                               |
|----------------|-----------------------------------------------|
| MN             |                                               |
| Biwabik        |                                               |
| 55708          |                                               |
| 1st Ave        |                                               |
| TBD            |                                               |
| 0              |                                               |
| W93° 39' 57.6" |                                               |
| N47° 32' 21.8" |                                               |
|                | MN Biwabik 55708 1st Ave TBD 0 W93° 39' 57.6" |