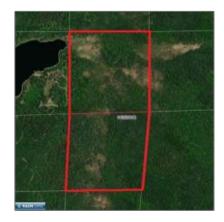

## Residential

- XXX Town Line Rd, Hibbing, Minnesota 55746

## **Basic Details**

| Property Type: | Residential |  |
|----------------|-------------|--|
| Listing Type:  |             |  |
| Listing ID:    | 146223      |  |
| Price:         | \$84,000    |  |
| Year Built:    | 0           |  |
| Lot Area:      | 73.90 Acre  |  |

## Address Map

| Country:       | US              |  |
|----------------|-----------------|--|
| State:         | MN              |  |
| City:          | Hibbing         |  |
| Zipcode:       | 55746           |  |
| Street:        | Town Line Rd    |  |
| Street Number: | XXX             |  |
| Floor Number:  | 0               |  |
| Longitude:     | W93° 0' 25.8''  |  |
| Latitude:      | N47° 17' 58.1'' |  |