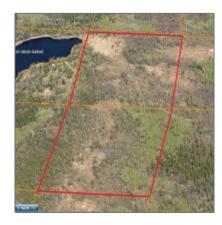

## Residential

- XXX Town Line Rd, Hibbing, Minnesota 55746

## **Basic Details**

| Property Type: | Residential |  |
|----------------|-------------|--|
| Listing Type:  |             |  |
| Listing ID:    | 146223      |  |
| Price:         | \$84,000    |  |
| Year Built:    | 0           |  |
| Lot Area:      | 73.90 Acre  |  |

## Address Map

| Country:       | US              |  |
|----------------|-----------------|--|
| State:         | MN              |  |
| City:          | Hibbing         |  |
| Zipcode:       | 55746           |  |
| Street:        | Town Line Rd    |  |
| Street Number: | XXX             |  |
| Floor Number:  | 0               |  |
| Longitude:     | W93° 0' 25.8''  |  |
| Latitude:      | N47° 17' 58.1'' |  |