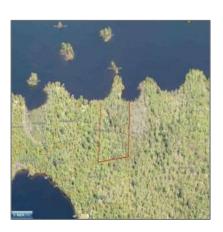

## Waterfront

- Lot 10 Pine Narrows, Tower, Minnesota 55790

## Address Map

| Country:       | US              |  |
|----------------|-----------------|--|
| State:         | MN              |  |
| City:          | Tower           |  |
| Zipcode:       | 55790           |  |
| Street:        | Pine Narrows    |  |
| Street Number: | Lot 10          |  |
| Floor Number:  | 0               |  |
| Longitude:     | W93° 45' 5.8''  |  |
| Latitude:      | N47° 53' 15.9'' |  |