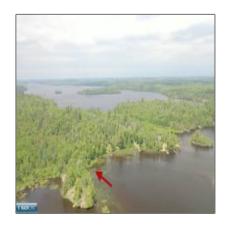

## Waterfront

- Lot 10 Pine Narrows, Tower, Minnesota 55790

## Address Map

| Country:       | US              |  |
|----------------|-----------------|--|
| State:         | MN              |  |
| City:          | Tower           |  |
| Zipcode:       | 55790           |  |
| Street:        | Pine Narrows    |  |
| Street Number: | Lot 10          |  |
| Floor Number:  | 0               |  |
| Longitude:     | W93° 45' 5.8''  |  |
| Latitude:      | N47° 53' 15.9'' |  |