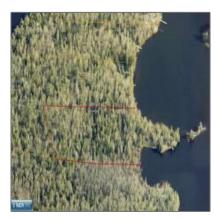

## Waterfront

- Lot 10 Pine Narrows, Tower, Minnesota 55790

## Address Map

| Country:       | US              |  |
|----------------|-----------------|--|
| State:         | MN              |  |
| City:          | Tower           |  |
| Zipcode:       | 55790           |  |
| Street:        | Pine Narrows    |  |
| Street Number: | Lot 10          |  |
| Floor Number:  | 0               |  |
| Longitude:     | W93° 45' 5.8''  |  |
| Latitude:      | N47° 53' 15.9'' |  |