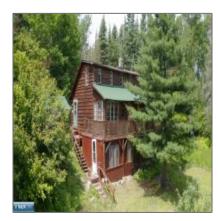

## Residential

- 5313 Pine Island N, Tower, Minnesota 55790

### **Basic Details**

| Property Type: | Residential |
|----------------|-------------|
| Listing Type:  |             |
| Listing ID:    | 145406      |
| Price:         | \$184,000   |
| Year Built:    | 1994        |
| Lot Area:      | 3.92 Acre   |