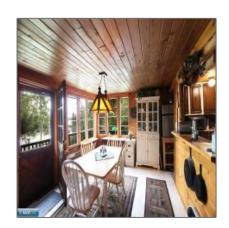

### Features

| √ Heating System:   | Gas, Wood, Space |
|---------------------|------------------|
|                     | Heaters          |
| $\sqrt{}$ Basement: | Wood             |
| √ Patio:            | Porch            |