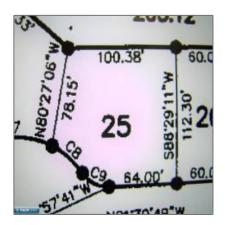

## Residential

- Lot 25 Owens Way, Hibbing, Minnesota 55746

## Address Map

| Country:       | US              |  |
|----------------|-----------------|--|
| State:         | MN              |  |
| City:          | Hibbing         |  |
| Zipcode:       | 55746           |  |
| Street:        | Owens Way       |  |
| Street Number: | Lot 25          |  |
| Floor Number:  | 0               |  |
| Longitude:     | W93° 3' 48.8''  |  |
| Latitude:      | N47° 22' 47.6'' |  |