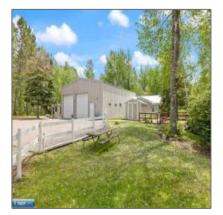

## Residential

- 1317 Highway 21, Ely, Minnesota 55731

## Basic Details

| Property Type: | Residential |
|----------------|-------------|
| Listing Type:  |             |
| Listing ID:    | 146140      |
| Price:         | \$429,000   |
| Year Built:    | 1998        |
| Lot Area:      | 23 Acre     |