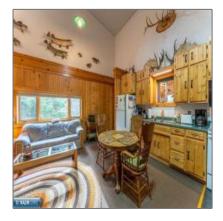

## Basic Details

| Property Type: | Residential |
|----------------|-------------|
| Listing Type:  |             |
| Listing ID:    | 146140      |
| Price:         | \$429,000   |
| Year Built:    | 1998        |
| Lot Area:      | 23 Acre     |

## Features

| <br>Heating System: | Wood, Gas - Propane, See<br>Remarks |  |
|---------------------|-------------------------------------|--|
| <br>Cooling System: | Central                             |  |
| <br>Fence:          | Partial                             |  |
| <br>Fireplace:      | See Remarks, None                   |  |
| <br>Patio:          | Patio                               |  |