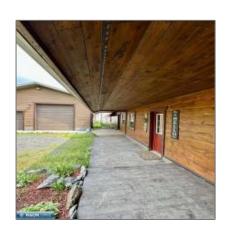

### Features

| $\sqrt{}$ | Heating System: | Gas - Propane, In-floor |
|-----------|-----------------|-------------------------|
| $\sqrt{}$ | Cooling System: | Ceiling Fan             |
| $\sqrt{}$ | Patio:          | Deck, Porch, Covered    |