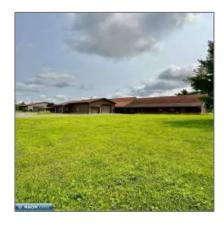

# Residential

- 5205 Highway 53, Ray, Minnesota 56669

#### **Basic Details**

| Property Type: | Residential |  |
|----------------|-------------|--|
| Listing Type:  |             |  |
| Listing ID:    | 146121      |  |
| Price:         | \$559,000   |  |
| Year Built:    | 2015        |  |
| Lot Area:      | 14 Acre     |  |

## Address Map

| Country:       | US             |  |
|----------------|----------------|--|
| State:         | MN             |  |
| City:          | Ray            |  |
| Zipcode:       | 56669          |  |
| Street:        | Highway 53     |  |
| Street Number: | 5205           |  |
| Floor Number:  | 0              |  |
| Longitude:     | W94° 49' 50.5" |  |
| Latitude:      | N48° 24' 34.9" |  |
|                |                |  |