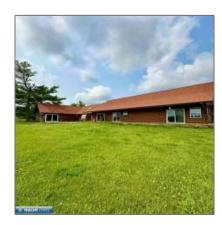

# Residential

- 5205 Highway 53, Ray, Minnesota 56669

#### **Basic Details**

| Property Type: | Residential |  |
|----------------|-------------|--|
| Listing Type:  |             |  |
| Listing ID:    | 146121      |  |
| Price:         | \$559,000   |  |
| Year Built:    | 2015        |  |
| Lot Area:      | 14 Acre     |  |

### Features

| $\sqrt{}$ | Heating System: | Gas - Propane, In-floor |
|-----------|-----------------|-------------------------|
| $\sqrt{}$ | Cooling System: | Ceiling Fan             |
| $\sqrt{}$ | Patio:          | Deck, Porch, Covered    |