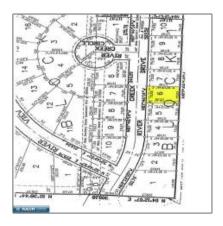

# Residential

- Lot 6 Rivercreek Drive, Hibbing, Minnesota 55746

# Property Type: Residential Listing Type: Listing ID: 146111 Price: \$16,900 Year Built: 0 Lot Area: 0.20 Acre

## Address Map

| Country:       | US               |  |
|----------------|------------------|--|
| State:         | MN               |  |
| City:          | Hibbing          |  |
| Zipcode:       | 55746            |  |
| Street:        | Rivercreek Drive |  |
| Street Number: | Lot 6            |  |
| Floor Number:  | 0                |  |
| Longitude:     | W93° 5' 6.7"     |  |
| Latitude:      | N47° 22' 60"     |  |