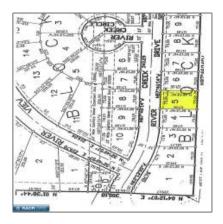

## Residential

- Lot 5 Rivercreek Drive, Hibbing, Minnesota 55746

## Address Map

| Country:        | US               |  |
|-----------------|------------------|--|
| 3 5 daile 1 j . |                  |  |
| State:          | MN               |  |
| City:           | Hibbing          |  |
| Zipcode:        | 55746            |  |
| Street:         | Rivercreek Drive |  |
| Street Number:  | Lot 5            |  |
| Floor Number:   | 0                |  |
| Longitude:      | W93° 5' 5.6''    |  |
| Latitude:       | N47° 23' 0.1"    |  |