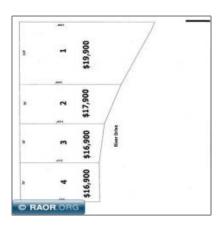

# Property Type: Residential Listing Type: Listing ID: 146109 Price: \$16,900 Year Built: 0 Lot Area: 0.20 Acre