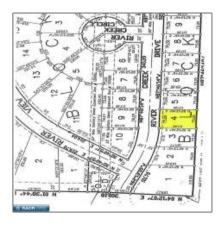

# Residential

- Lot 4 Rivercreek Drive, Hibbing, Minnesota 55746

## Address Map

| Country:       | US               |  |
|----------------|------------------|--|
| State:         | MN               |  |
| City:          | Hibbing          |  |
| Zipcode:       | 55746            |  |
| Street:        | Rivercreek Drive |  |
| Street Number: | Lot 4            |  |
| Floor Number:  | 0                |  |
| Longitude:     | W93° 5' 4.6''    |  |
| Latitude:      | N47° 23' 0.2''   |  |