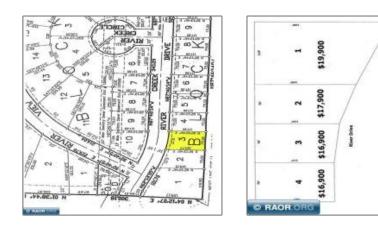

## Residential

- Lot 3 Rivercreek Drive, Hibbing, Minnesota 55746

## Basic **Details**

| Property Type: | Residential |
|----------------|-------------|
| Listing Type:  |             |
| Listing ID:    | 146108      |
| Price:         | \$16,900    |
| Year Built:    | 0           |
| Lot Area:      | 0.20 Acre   |
|                |             |

## Address Map

| US                      |                                                                           |
|-------------------------|---------------------------------------------------------------------------|
| MN                      |                                                                           |
| Hibbing                 |                                                                           |
| 55746                   |                                                                           |
| <b>Rivercreek Drive</b> |                                                                           |
| Lot 3                   |                                                                           |
| 0                       |                                                                           |
| W93° 5' 3.5''           |                                                                           |
| N47° 23' 0.4''          |                                                                           |
|                         | MN<br>Hibbing<br>55746<br>Rivercreek Drive<br>Lot 3<br>0<br>W93° 5' 3.5'' |