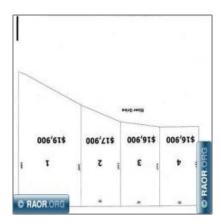

## **Basic Details**

| Property Type: | Residential      |
|----------------|------------------|
| Listing Type:  |                  |
| Listing ID:    | 146107           |
| Price:         | \$17,900         |
| Year Built:    | 0                |
| Lot Area:      | <b>0.22 Acre</b> |