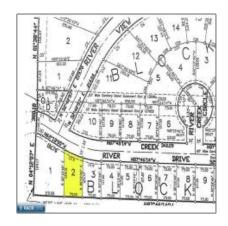

## Residential

- Lot 2 Rivercreek Drive, Hibbing, Minnesota 55746

## Address Map

| Country:       | US               |  |
|----------------|------------------|--|
| State:         | MN               |  |
| City:          | Hibbing          |  |
| Zipcode:       | 55746            |  |
| Street:        | Rivercreek Drive |  |
| Street Number: | Lot 2            |  |
| Floor Number:  | 0                |  |
| Longitude:     | W93° 5' 2.5"     |  |
| Latitude:      | N47° 23' 0.2"    |  |