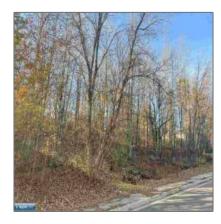

## Residential

- TBD Norman Avenue, Eveleth, Minnesota 55734

## **Basic Details**

| Property Type: | Residential      |  |
|----------------|------------------|--|
| Listing Type:  |                  |  |
| Listing ID:    | 146087           |  |
| Price:         | \$15,000         |  |
| Year Built:    | 0                |  |
| Lot Area:      | <b>0.25 Acre</b> |  |