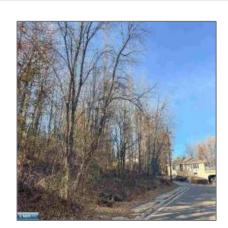

## Residential

- TBD Norman Avenue, Eveleth, Minnesota 55734

## **Basic Details**

| Property Type: | Residential      |  |
|----------------|------------------|--|
| Listing Type:  |                  |  |
| Listing ID:    | 146087           |  |
| Price:         | \$15,000         |  |
| Year Built:    | 0                |  |
| Lot Area:      | <b>0.25 Acre</b> |  |