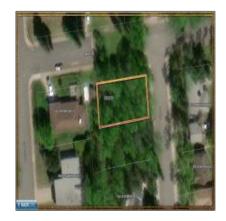

## Residential

- TBD Norman Avenue, Eveleth, Minnesota 55734

## Address Map

| Country:       | US              |  |
|----------------|-----------------|--|
| State:         | MN              |  |
| City:          | Eveleth         |  |
| Zipcode:       | 55734           |  |
| Street:        | Norman Avenue   |  |
| Street Number: | TBD             |  |
| Floor Number:  | 0               |  |
| Longitude:     | W93° 28' 16.2'' |  |
| Latitude:      | N47° 27' 53.5'' |  |