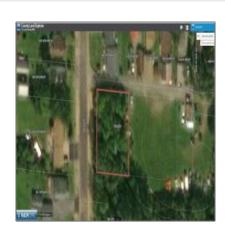

## Residential

- TBD 15th Ave W, Eveleth (West), Minnesota 55734

## Address Map

| Country:       | US              |  |
|----------------|-----------------|--|
| State:         | MN              |  |
| City:          | Eveleth (West)  |  |
| Zipcode:       | 55734           |  |
| Street:        | 15th Ave W      |  |
| Street Number: | TBD             |  |
| Floor Number:  | 0               |  |
| Longitude:     | W93° 25' 32.8'' |  |
| Latitude:      | N47° 27' 29.9'' |  |