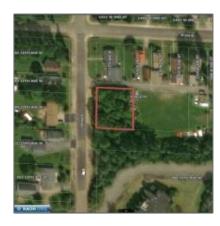

## Residential

- TBD 15th Ave W, Eveleth (West), Minnesota 55734

## Address Map

| Country:       | US              |  |
|----------------|-----------------|--|
| State:         | MN              |  |
| City:          | Eveleth (West)  |  |
| Zipcode:       | 55734           |  |
| Street:        | 15th Ave W      |  |
| Street Number: | TBD             |  |
| Floor Number:  | 0               |  |
| Longitude:     | W93° 25' 32.8'' |  |
| Latitude:      | N47° 27' 29.9'' |  |