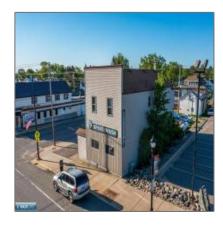

## Commercial

- 342 Sheridan St, Ely, Minnesota 55731









## **Basic Details**

| Property Type: | Commercial |  |
|----------------|------------|--|
| Listing Type:  |            |  |
| Listing ID:    | 145037     |  |
| Price:         | \$300,000  |  |
| Year Built:    | 1910       |  |
| Lot Area:      | 0 Acre     |  |

## Address Map

| Country:       | US              |  |
|----------------|-----------------|--|
| State:         | MN              |  |
| City:          | Ely             |  |
| Zipcode:       | 55731           |  |
| Street:        | Sheridan St     |  |
| Street Number: | 342             |  |
| Floor Number:  | 0               |  |
| Longitude:     | W92° 8' 20.1''  |  |
| Latitude:      | N47° 54' 10.9'' |  |

## Agent Info

Contact Our Office

**3** (218) 741-7000

 $\bowtie$  admin@culbertrealty.com

No Image

| - |