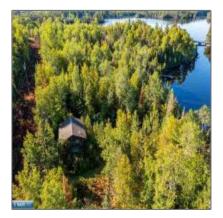

# Residential

- 13848 Queen's Bay Rd, Ely, Minnesota 55731

#### Basic Details

| Property Type: | Residential |
|----------------|-------------|
| Listing Type:  |             |
| Listing ID:    | 146042      |
| Price:         | \$330,000   |
| Year Built:    | 1950        |
| Lot Area:      | 5 Acre      |

## Address Map

| Country:       | US              |  |
|----------------|-----------------|--|
| State:         | MN              |  |
| City:          | Ely             |  |
| Zipcode:       | 55731           |  |
| Street:        | Queen's Bay Rd  |  |
| Street Number: | 13848           |  |
| Floor Number:  | 0               |  |
| Longitude:     | W92° 15' 34.6'' |  |
| Latitude:      | N47° 55' 34.2'' |  |
|                |                 |  |