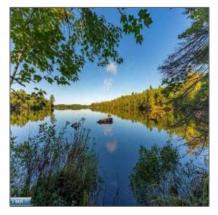

# Residential

- 13848 Queen's Bay Rd, Ely, Minnesota 55731









#### Basic Details

| Property Type: | Residential |
|----------------|-------------|
| Listing Type:  |             |
| Listing ID:    | 146042      |
| Price:         | \$330,000   |
| Year Built:    | 1950        |
| Lot Area:      | 5 Acre      |

#### Features

✓ Heating System: Space Heaters
✓ Basement: Block, Full

## Address Map

| Country:       | US              |  |
|----------------|-----------------|--|
| State:         | MN              |  |
| City:          | Ely             |  |
| Zipcode:       | 55731           |  |
| Street:        | Queen's Bay Rd  |  |
| Street Number: | 13848           |  |
| Floor Number:  | 0               |  |
| Longitude:     | W92° 15' 34.6'' |  |
| Latitude:      | N47° 55' 34.2'' |  |
|                |                 |  |

### Agent Info