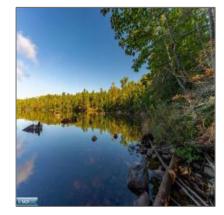

# Residential

- 13848 Queen's Bay Rd, Ely, Minnesota 55731









#### Basic Details

| Property Type: | Residential |
|----------------|-------------|
| Listing Type:  |             |
| Listing ID:    | 146042      |
| Price:         | \$330,000   |
| Year Built:    | 1950        |
| Lot Area:      | 5 Acre      |

#### Features

✓ Heating System: Space Heaters
✓ Basement: Block, Full

## Address Map

| Country:       | US              |  |
|----------------|-----------------|--|
| State:         | MN              |  |
| City:          | Ely             |  |
| Zipcode:       | 55731           |  |
| Street:        | Queen's Bay Rd  |  |
| Street Number: | 13848           |  |
| Floor Number:  | 0               |  |
| Longitude:     | W92° 15' 34.6'' |  |
| Latitude:      | N47° 55' 34.2'' |  |
|                |                 |  |

### Agent Info

C