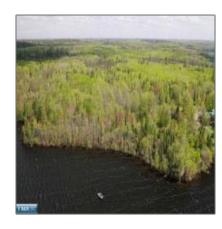

## Waterfront

- Parcel C Niles Bay Forest Road, Orr, Minnesota 55771

## **Basic Details**

| Property Type: | Waterfront       |  |
|----------------|------------------|--|
| Listing Type:  |                  |  |
| Listing ID:    | 143509           |  |
| Price:         | \$598,500        |  |
| Year Built:    | 0                |  |
| Lot Area:      | <b>6.20</b> Acre |  |

## Address Map

| Country:       | US                       |  |
|----------------|--------------------------|--|
| State:         | MN                       |  |
| City:          | Orr                      |  |
| Zipcode:       | 55771                    |  |
| Street:        | Niles Bay Forest<br>Road |  |
| Street Number: | Parcel C                 |  |
| Floor Number:  | 0                        |  |
| Longitude:     | W93° 29' 53.4"           |  |
| Latitude:      | N47° 55' 27.5''          |  |