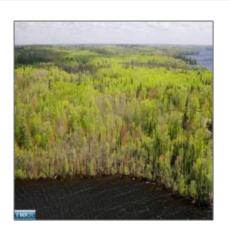

## Waterfront

- Parcel C Niles Bay Forest Road, Orr, Minnesota 55771

## **Basic Details**

| Property Type: | Waterfront       |  |
|----------------|------------------|--|
| Listing Type:  |                  |  |
| Listing ID:    | 143509           |  |
| Price:         | \$598,500        |  |
| Year Built:    | 0                |  |
| Lot Area:      | <b>6.20</b> Acre |  |

## Address Map

| Country:       | US                       |  |
|----------------|--------------------------|--|
| State:         | MN                       |  |
| City:          | Orr                      |  |
| Zipcode:       | 55771                    |  |
| Street:        | Niles Bay Forest<br>Road |  |
| Street Number: | Parcel C                 |  |
| Floor Number:  | 0                        |  |
| Longitude:     | W93° 29' 53.4"           |  |
| Latitude:      | N47° 55' 27.5''          |  |