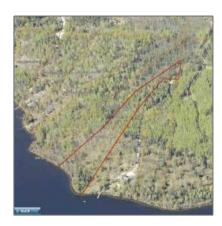

## Waterfront

- Parcel C Niles Bay Forest Road, Orr, Minnesota 55771

## **Basic Details**

| Property Type: | Waterfront       |  |
|----------------|------------------|--|
| Listing Type:  |                  |  |
| Listing ID:    | 143509           |  |
| Price:         | \$598,500        |  |
| Year Built:    | 0                |  |
| Lot Area:      | <b>6.20</b> Acre |  |

## Address Map

| Country:       | US                       |  |
|----------------|--------------------------|--|
| State:         | MN                       |  |
| City:          | Orr                      |  |
| Zipcode:       | 55771                    |  |
| Street:        | Niles Bay Forest<br>Road |  |
| Street Number: | Parcel C                 |  |
| Floor Number:  | 0                        |  |
| Longitude:     | W93° 29' 53.4"           |  |
| Latitude:      | N47° 55' 27.5''          |  |