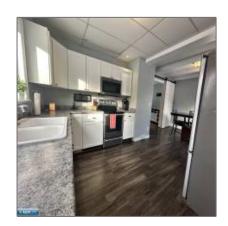

# Residential

- 914 Douglas Ave, Eveleth, Minnesota 55734

### **Basic Details**

| Property Type: | Residential      |  |
|----------------|------------------|--|
| Listing Type:  |                  |  |
| Listing ID:    | 147776           |  |
| Price:         | \$199,900        |  |
| Year Built:    | 1910             |  |
| Lot Area:      | <b>0.45</b> Acre |  |