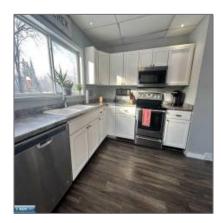

# Residential

- 914 Douglas Ave, Eveleth, Minnesota 55734

### **Basic Details**

| Property Type: | Residential      |  |
|----------------|------------------|--|
| Listing Type:  |                  |  |
| Listing ID:    | 147776           |  |
| Price:         | \$199,900        |  |
| Year Built:    | 1910             |  |
| Lot Area:      | <b>0.45</b> Acre |  |