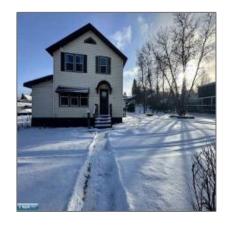

# Residential

- 914 Douglas Ave, Eveleth, Minnesota 55734

### **Basic Details**

| Property Type: | Residential      |  |
|----------------|------------------|--|
| Listing Type:  |                  |  |
| Listing ID:    | 147776           |  |
| Price:         | \$199,900        |  |
| Year Built:    | 1910             |  |
| Lot Area:      | <b>0.45</b> Acre |  |