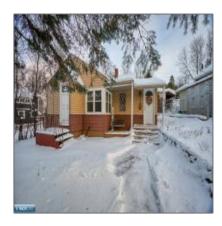

# Residential

- 818 Douglas Ave, Eveleth, Minnesota 55734-0000

### **Basic Details**

Property Type: Residential

Listing Type:

Listing ID: 147774

Price: \$119,900

Year Built: 1900

Lot Area: 0.11 Acre

### Address Map

| Country:       | US              |  |
|----------------|-----------------|--|
| State:         | MN              |  |
| City:          | Eveleth         |  |
| Zipcode:       | 55734-0000      |  |
| Street:        | Douglas Ave     |  |
| Street Number: | 818             |  |
| Floor Number:  | 0               |  |
| Longitude:     | W93° 27' 31.2'' |  |
| Latitude:      | N47° 28' 4.1''  |  |