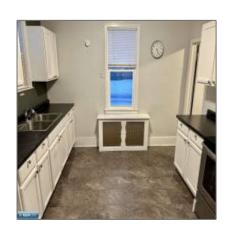

# Residential

- 2701 6th Ave E, Hibbing, Minnesota 55746

#### **Basic Details**

| Property Type: | Residential |
|----------------|-------------|
| Listing Type:  |             |
| Listing ID:    | 147773      |
| Price:         | \$110,000   |
| Year Built:    | 1920        |
| Lot Area:      | 0.14 Acre   |