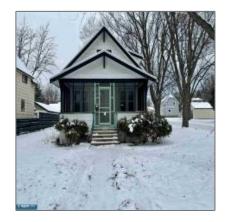

# Residential

- 2701 6th Ave E, Hibbing, Minnesota 55746

#### **Basic Details**

| Property Type: | Residential |
|----------------|-------------|
| Listing Type:  |             |
| Listing ID:    | 147773      |
| Price:         | \$110,000   |
| Year Built:    | 1920        |
| Lot Area:      | 0.14 Acre   |