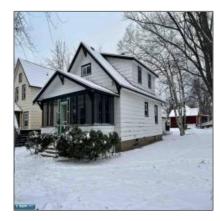

# Residential

- 2701 6th Ave E, Hibbing, Minnesota 55746

#### **Basic Details**

| Property Type: | Residential |
|----------------|-------------|
| Listing Type:  |             |
| Listing ID:    | 147773      |
| Price:         | \$110,000   |
| Year Built:    | 1920        |
| Lot Area:      | 0.14 Acre   |