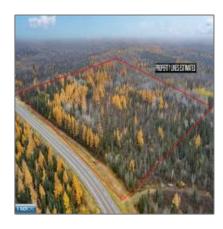

## Residential

- 1158 Townline Road, Brimson, Minnesota 55602-0000

## **Basic Details**

| Property Type: | Residential |  |  |
|----------------|-------------|--|--|
| Listing Type:  |             |  |  |
| Listing ID:    | 147297      |  |  |
| Price:         | \$110,000   |  |  |
| Year Built:    | 0           |  |  |
| Lot Area:      | 40 Acre     |  |  |

## Address Map

| Country:       | US                   |  |
|----------------|----------------------|--|
| State:         | MN                   |  |
| City:          | Brimson              |  |
| Zipcode:       | 55602-0000           |  |
| Street:        | <b>Townline Road</b> |  |
| Street Number: | 1158                 |  |
| Floor Number:  | 0                    |  |
| Longitude:     | W92° 12' 18.1"       |  |
| Latitude:      | N47° 23' 47''        |  |