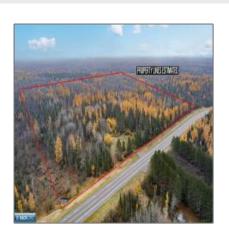

## Residential

- 1158 Townline Road, Brimson, Minnesota 55602-0000

## **Basic Details**

| Property Type: | Residential |  |  |
|----------------|-------------|--|--|
| Listing Type:  |             |  |  |
| Listing ID:    | 147297      |  |  |
| Price:         | \$110,000   |  |  |
| Year Built:    | 0           |  |  |
| Lot Area:      | 40 Acre     |  |  |

## Address Map

| Country:       | US                   |  |
|----------------|----------------------|--|
| State:         | MN                   |  |
| City:          | Brimson              |  |
| Zipcode:       | 55602-0000           |  |
| Street:        | <b>Townline Road</b> |  |
| Street Number: | 1158                 |  |
| Floor Number:  | 0                    |  |
| Longitude:     | W92° 12' 18.1"       |  |
| Latitude:      | N47° 23' 47''        |  |