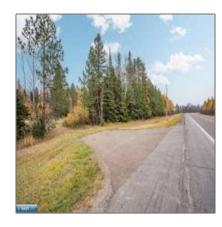

## Residential

- 1158 Townline Road, Brimson, Minnesota 55602-0000

## **Basic Details**

| Property Type: | Residential |  |
|----------------|-------------|--|
| Listing Type:  |             |  |
| Listing ID:    | 147769      |  |
| Price:         | \$67,500    |  |
| Year Built:    | 0           |  |
| Lot Area:      | 20 Acre     |  |

## Address Map

| Country:       | US                   |  |
|----------------|----------------------|--|
| State:         | MN                   |  |
| City:          | Brimson              |  |
| Zipcode:       | 55602-0000           |  |
| Street:        | <b>Townline Road</b> |  |
| Street Number: | 1158                 |  |
| Floor Number:  | 0                    |  |
| Longitude:     | W92° 12' 18.1"       |  |
| Latitude:      | N47° 23' 47''        |  |