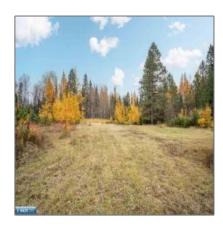

## Residential

- 1158 Townline Road, Brimson, Minnesota 55602-0000

## **Basic Details**

| Property Type: | Residential |  |
|----------------|-------------|--|
| Listing Type:  |             |  |
| Listing ID:    | 147769      |  |
| Price:         | \$67,500    |  |
| Year Built:    | 0           |  |
| Lot Area:      | 20 Acre     |  |

## Address Map

| Country:       | US                   |  |
|----------------|----------------------|--|
| State:         | MN                   |  |
| City:          | Brimson              |  |
| Zipcode:       | 55602-0000           |  |
| Street:        | <b>Townline Road</b> |  |
| Street Number: | 1158                 |  |
| Floor Number:  | 0                    |  |
| Longitude:     | W92° 12' 18.1"       |  |
| Latitude:      | N47° 23' 47''        |  |