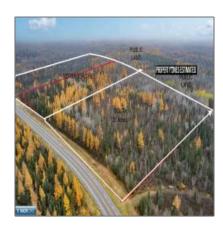

## Residential

- TBD Townline Road, Brimson, Minnesota 55602-0000

## **Basic Details**

| Property Type: | Residential |  |
|----------------|-------------|--|
| Listing Type:  |             |  |
| Listing ID:    | 147765      |  |
| Price:         | \$47,500    |  |
| Year Built:    | 0           |  |
| Lot Area:      | 20 Acre     |  |

## Address Map

| Country:       | US            |  |
|----------------|---------------|--|
| State:         | MN            |  |
| City:          | Brimson       |  |
| Zipcode:       | 55602-0000    |  |
| Street:        | Townline Road |  |
| Street Number: | TBD           |  |
| Floor Number:  | 0             |  |
| Longitude:     | W92° 12' 22'' |  |
| Latitude:      | N47° 23' 24'' |  |