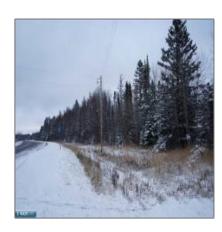

## Residential

- TBD Townline Road, Brimson, Minnesota 55602-0000

## **Basic Details**

| Property Type: | Residential |  |
|----------------|-------------|--|
| Listing Type:  |             |  |
| Listing ID:    | 147765      |  |
| Price:         | \$47,500    |  |
| Year Built:    | 0           |  |
| Lot Area:      | 20 Acre     |  |

## Address Map

| Country:       | US            |  |
|----------------|---------------|--|
| State:         | MN            |  |
| City:          | Brimson       |  |
| Zipcode:       | 55602-0000    |  |
| Street:        | Townline Road |  |
| Street Number: | TBD           |  |
| Floor Number:  | 0             |  |
| Longitude:     | W92° 12' 22'' |  |
| Latitude:      | N47° 23' 24'' |  |