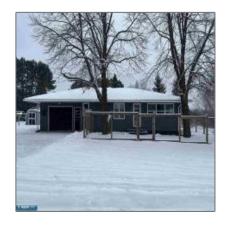

# Residential

- 230 16th Ave, Ely, Minnesota 55731









### **Basic Details**

| Property Type: | Residential |
|----------------|-------------|
| Listing Type:  |             |
| Listing ID:    | 147755      |
| Price:         | \$213,000   |
| Year Built:    | 1964        |
| Lot Area:      | 0.22 Acre   |

## Address Map

| Country:       | US              |  |
|----------------|-----------------|--|
| State:         | MN              |  |
| City:          | Ely             |  |
| Zipcode:       | 55731           |  |
| Street:        | 16th Ave        |  |
| Street Number: | 230             |  |
| Floor Number:  | 0               |  |
| Longitude:     | W92° 9' 27''    |  |
| Latitude:      | N47° 53' 59.2'' |  |

### Features

| √ Heating System: | Forced Air, Oil |
|-------------------|-----------------|
| √ Basement:       | Block,