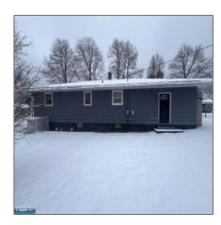

# Residential

- 230 16th Ave, Ely, Minnesota 55731









### **Basic Details**

| Property Type: | Residential |
|----------------|-------------|
| Listing Type:  |             |
| Listing ID:    | 147755      |
| Price:         | \$213,000   |
| Year Built:    | 1964        |
| Lot Area:      | 0.22 Acre   |

## Address Map

| Country:       | US              |  |
|----------------|-----------------|--|
| State:         | MN              |  |
| City:          | Ely             |  |
| Zipcode:       | 55731           |  |
| Street:        | 16th Ave        |  |
| Street Number: | 230             |  |
| Floor Number:  | 0               |  |
| Longitude:     | W92° 9' 27''    |  |
| Latitude:      | N47° 53' 59.2'' |  |

### Features

| √ Heating System: | Forced Air, Oil |
|-------------------|-----------------|
| √ Basement:       | Block, F