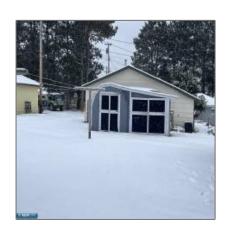

# Residential

- 230 16th Ave, Ely, Minnesota 55731









### **Basic Details**

| Property Type: | Residential |
|----------------|-------------|
| Listing Type:  |             |
| Listing ID:    | 147755      |
| Price:         | \$213,000   |
| Year Built:    | 1964        |
| Lot Area:      | 0.22 Acre   |

## Address Map

| Country:       | US              |  |
|----------------|-----------------|--|
| State:         | MN              |  |
| City:          | Ely             |  |
| Zipcode:       | 55731           |  |
| Street:        | 16th Ave        |  |
| Street Number: | 230             |  |
| Floor Number:  | 0               |  |
| Longitude:     | W92° 9' 27''    |  |
| Latitude:      | N47° 53' 59.2'' |  |

### Features

| √ Heating System: | Forced Air, Oil |
|-------------------|-----------------|
| √ Basement:       | Block, Ful