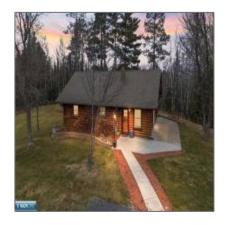

## Residential

- 6623 Hwy 73, Chisholm, Minnesota 55719

#### **Basic Details**

| Property Type: | Residential |  |
|----------------|-------------|--|
| Listing Type:  |             |  |
| Listing ID:    | 147754      |  |
| Price:         | \$479,900   |  |
| Year Built:    | 1975        |  |
| Lot Area:      | 38.75 Acre  |  |