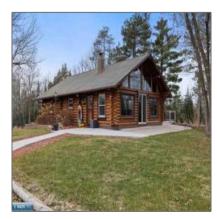

## Residential

- 6623 Hwy 73, Chisholm, Minnesota 55719

#### **Basic Details**

| Property Type: | Residential |  |
|----------------|-------------|--|
| Listing Type:  |             |  |
| Listing ID:    | 147754      |  |
| Price:         | \$479,900   |  |
| Year Built:    | 1975        |  |
| Lot Area:      | 38.75 Acre  |  |