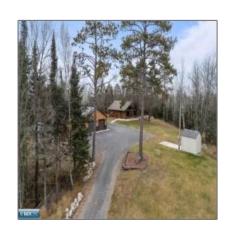

## Residential

- 6623 Hwy 73, Chisholm, Minnesota 55719

#### **Basic Details**

| Property Type: | Residential |  |
|----------------|-------------|--|
| Listing Type:  |             |  |
| Listing ID:    | 147754      |  |
| Price:         | \$479,900   |  |
| Year Built:    | 1975        |  |
| Lot Area:      | 38.75 Acre  |  |