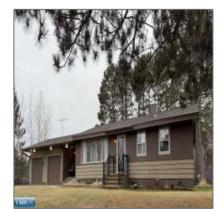

## Residential

- 4325 Golf Course Rd, Eveleth, Minnesota 55734

## Basic Details

| Property Type: | Residential |  |
|----------------|-------------|--|
| Listing Type:  |             |  |
| Listing ID:    | 147752      |  |
| Price:         | \$299,000   |  |
| Year Built:    | 1956        |  |
| Lot Area:      | 0.52 Acre   |  |

## Address Map

| Country:       | US              |  |
|----------------|-----------------|--|
| State:         | MN              |  |
| City:          | Eveleth         |  |
| Zipcode:       | 55734           |  |
| Street:        | Golf Course Rd  |  |
| Street Number: | 4325            |  |
| Floor Number:  | 0               |  |
| Longitude:     | W93° 29' 0.9''  |  |
| Latitude:      | N47° 25' 59.7'' |  |