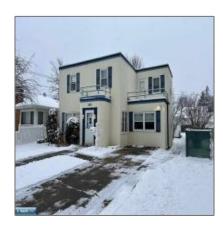

## Residential

- 1927 8th Ave E, HIbbing, Minnesota 55756

#### **Basic Details**

| Property Type: | Residential      |  |
|----------------|------------------|--|
| Listing Type:  |                  |  |
| Listing ID:    | 147750           |  |
| Price:         | <b>\$174,900</b> |  |
| Year Built:    | 1940             |  |
| Lot Area:      | <b>0.13 Acre</b> |  |

# Address Map

| Country:       | US              |  |
|----------------|-----------------|--|
| State:         | MN              |  |
| City:          | HIbbing         |  |
| Zipcode:       | 55756           |  |
| Street:        | 8th Ave E       |  |
| Street Number: | 1927            |  |
| Floor Number:  | 0               |  |
| Longitude:     | W93° 4' 1.6''   |  |
| Latitude:      | N47° 25' 41.7'' |  |
|                |                 |  |