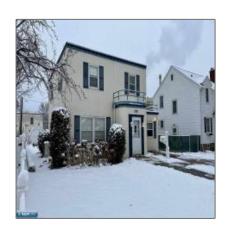

## Residential

- 1927 8th Ave E, HIbbing, Minnesota 55756

#### **Basic Details**

| Property Type: | Residential      |  |
|----------------|------------------|--|
| Listing Type:  |                  |  |
| Listing ID:    | 147750           |  |
| Price:         | <b>\$174,900</b> |  |
| Year Built:    | 1940             |  |
| Lot Area:      | <b>0.13 Acre</b> |  |

# Address Map

| Country:       | US              |  |
|----------------|-----------------|--|
| State:         | MN              |  |
| City:          | HIbbing         |  |
| Zipcode:       | 55756           |  |
| Street:        | 8th Ave E       |  |
| Street Number: | 1927            |  |
| Floor Number:  | 0               |  |
| Longitude:     | W93° 4' 1.6''   |  |
| Latitude:      | N47° 25' 41.7'' |  |
|                |                 |  |