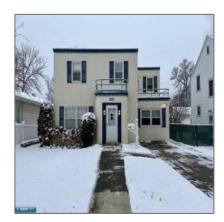

## Residential

- 1927 8th Ave E, HIbbing, Minnesota 55756

#### **Basic Details**

| Property Type: | Residential      |  |
|----------------|------------------|--|
| Listing Type:  |                  |  |
| Listing ID:    | 147750           |  |
| Price:         | <b>\$174,900</b> |  |
| Year Built:    | 1940             |  |
| Lot Area:      | <b>0.13 Acre</b> |  |

# Address Map

| Country:       | US              |  |
|----------------|-----------------|--|
| State:         | MN              |  |
| City:          | HIbbing         |  |
| Zipcode:       | 55756           |  |
| Street:        | 8th Ave E       |  |
| Street Number: | 1927            |  |
| Floor Number:  | 0               |  |
| Longitude:     | W93° 4' 1.6''   |  |
| Latitude:      | N47° 25' 41.7'' |  |
|                |                 |  |