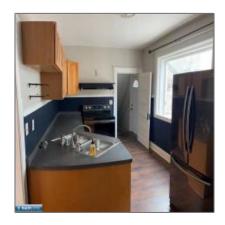

# Residential

- 514 11th Ave E, Duluth, Minnesota 55805

#### **Basic Details**

| Property Type: | Residential      |  |
|----------------|------------------|--|
| Listing Type:  |                  |  |
| Listing ID:    | 147744           |  |
| Price:         | <b>\$164,900</b> |  |
| Year Built:    | 1914             |  |
| Lot Area:      | 0.10 Acre        |  |