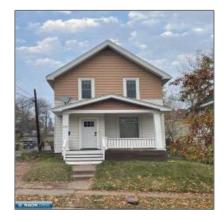

# Residential

- 514 11th Ave E, Duluth, Minnesota 55805

#### **Basic Details**

| Property Type: | Residential      |  |
|----------------|------------------|--|
| Listing Type:  |                  |  |
| Listing ID:    | 147744           |  |
| Price:         | <b>\$164,900</b> |  |
| Year Built:    | 1914             |  |
| Lot Area:      | 0.10 Acre        |  |