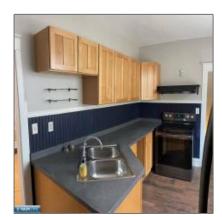

# Residential

- 514 11th Ave E, Duluth, Minnesota 55805

#### **Basic Details**

| Property Type: | Residential      |  |
|----------------|------------------|--|
| Listing Type:  |                  |  |
| Listing ID:    | 147744           |  |
| Price:         | <b>\$164,900</b> |  |
| Year Built:    | 1914             |  |
| Lot Area:      | 0.10 Acre        |  |