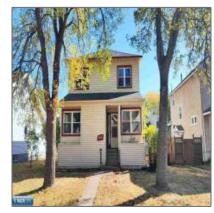

# Residential

- 2204 11th Ave E, Hibbing, Minnesota 55746

#### **Basic Details**

| Property Type: | Residential      |  |
|----------------|------------------|--|
| Listing Type:  |                  |  |
| Listing ID:    | 147571           |  |
| Price:         | \$159,000        |  |
| Year Built:    | 1925             |  |
| Lot Area:      | <b>0.14 Acre</b> |  |