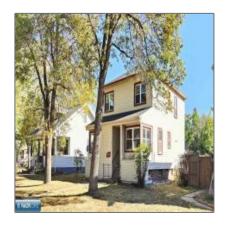

# Residential

- 2204 11th Ave E, Hibbing, Minnesota 55746

#### **Basic Details**

| Property Type: | Residential      |  |
|----------------|------------------|--|
| Listing Type:  |                  |  |
| Listing ID:    | 147571           |  |
| Price:         | \$159,000        |  |
| Year Built:    | 1925             |  |
| Lot Area:      | <b>0.14 Acre</b> |  |