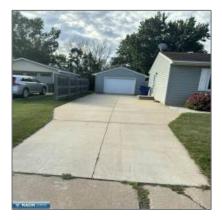

## Residential

- 1414 16th Street, Hibbing, Minnesota 55746

## Basic Details

| Property Type: | Residential |
|----------------|-------------|
| Listing Type:  |             |
| Listing ID:    | 147512      |
| Price:         | \$165,900   |
| Year Built:    | 1965        |
| Lot Area:      | 0.24 Acre   |