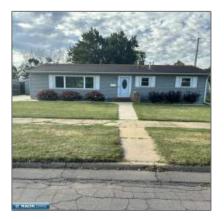

## Residential

- 1414 16th Street, Hibbing, Minnesota 55746

## Basic Details

| Property Type: | Residential |
|----------------|-------------|
| Listing Type:  |             |
| Listing ID:    | 147512      |
| Price:         | \$165,900   |
| Year Built:    | 1965        |
| Lot Area:      | 0.24 Acre   |