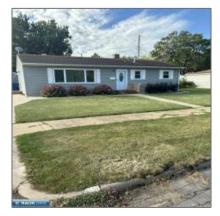

## Residential

- 1414 16th Street, Hibbing, Minnesota 55746

## Basic Details

| Property Type: | Residential |
|----------------|-------------|
| Listing Type:  |             |
| Listing ID:    | 147512      |
| Price:         | \$165,900   |
| Year Built:    | 1965        |
| Lot Area:      | 0.24 Acre   |