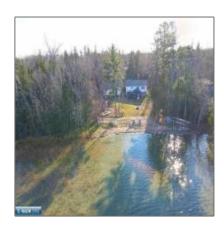

# Residential

- 35045 County Road 238, Deer River, Minnesota 56636









#### **Basic Details**

| Property Type: | Residential      |
|----------------|------------------|
| Listing Type:  |                  |
| Listing ID:    | 147701           |
| Price:         | \$520,000        |
| Year Built:    | 2005             |
| Lot Area:      | <b>1.49 Acre</b> |

### Features

| √ Heating System: | Forced Air, Wood, Gas -<br>Propane, Electric, Dual<br>Fuel/off Peak |
|-------------------|---------------------------------------------------------------------|
| √ Basement:       | Poured                                                              |
| √ Fireplace:      | 1 Fireplace, Wood<br>Burning                                        |
| √ Patio:          | Deck, Porch, Screened                                               |

### Address Map

| Country: