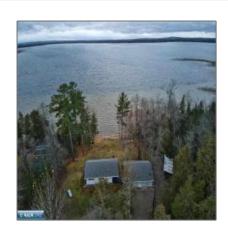

# Residential

- 35045 County Road 238, Deer River, Minnesota 56636









#### **Basic Details**

| Property Type: | Residential      |
|----------------|------------------|
| Listing Type:  |                  |
| Listing ID:    | 147701           |
| Price:         | \$520,000        |
| Year Built:    | 2005             |
| Lot Area:      | <b>1.49 Acre</b> |

### Features

| √ Heating System: | Forced Air, Wood, Gas -<br>Propane, Electric, Dual<br>Fuel/off Peak |
|-------------------|---------------------------------------------------------------------|
| √ Basement:       | Poured                                                              |
| √ Fireplace:      | 1 Fireplace, Wood<br>Burning                                        |
| √ Patio:          | Deck, Porch, Screened                                               |

### Address Map

| Country: