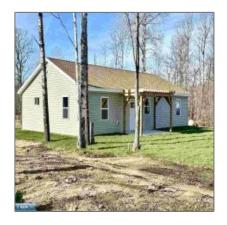

# Residential

- 205 Ellen Street, Marble, Minnesota 55764

#### **Basic Details**

| Property Type: | Residential |
|----------------|-------------|
| Listing Type:  |             |
| Listing ID:    | 147739      |
| Price:         | \$249,900   |
| Year Built:    | 2024        |
| Lot Area:      | 0.30 Acre   |