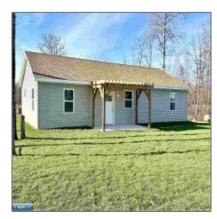

# Residential

- 205 Ellen Street, Marble, Minnesota 55764

#### **Basic Details**

| Property Type: | Residential |
|----------------|-------------|
| Listing Type:  |             |
| Listing ID:    | 147739      |
| Price:         | \$249,900   |
| Year Built:    | 2024        |
| Lot Area:      | 0.30 Acre   |