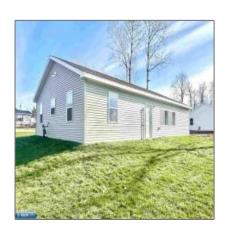

# Residential

- 205 Ellen Street, Marble, Minnesota 55764

#### **Basic Details**

| Property Type: | Residential |
|----------------|-------------|
| Listing Type:  |             |
| Listing ID:    | 147739      |
| Price:         | \$249,900   |
| Year Built:    | 2024        |
| Lot Area:      | 0.30 Acre   |