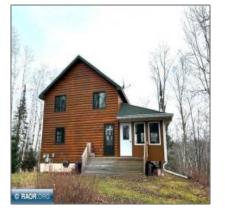

## Residential

- 12846 Wichingen Road, Hibbing, Minnesota 55746

## Basic **Details**

| Property Type: | Residential |
|----------------|-------------|
| Listing Type:  |             |
| Listing ID:    | 147738      |
| Price:         | \$425,000   |
| Year Built:    | 2003        |
| Lot Area:      | 7.11 Acre   |

## Features

| $\checkmark$ Heating System: | Electric, Dual Fuel/off<br>Peak        |
|------------------------------|----------------------------------------|
| √ Basement:                  | Block, Full, Walkout                   |
| √ Fireplace:                 | 1 Fireplace, Wood                      |
| √ Patio:                     | Burning, Free Standing Porch, Enclosed |