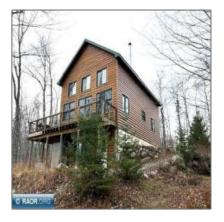

## Residential

- 12846 Wichingen Road, Hibbing, Minnesota 55746

## Basic **Details**

| Property Type: | Residential |
|----------------|-------------|
| Listing Type:  |             |
| Listing ID:    | 147738      |
| Price:         | \$425,000   |
| Year Built:    | 2003        |
| Lot Area:      | 7.11 Acre   |

## Features

| $\checkmark$ Heating System: | Electric, Dual Fuel/off<br>Peak        |
|------------------------------|----------------------------------------|
| √ Basement:                  | Block, Full, Walkout                   |
| √ Fireplace:                 | 1 Fireplace, Wood                      |
| √ Patio:                     | Burning, Free Standing Porch, Enclosed |