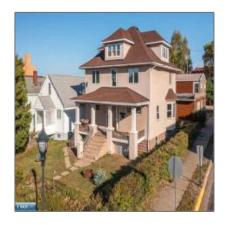

## Residential

- 143 Harvey Street, Ely, Minnesota 55731

## **Basic Details**

| Property Type: | Residential      |  |
|----------------|------------------|--|
| Listing Type:  |                  |  |
| Listing ID:    | 147737           |  |
| Price:         | \$60,000         |  |
| Year Built:    | 1908             |  |
| Lot Area:      | <b>0.10</b> Acre |  |

## Address Map

| Country:       | US             |  |
|----------------|----------------|--|
| State:         | MN             |  |
| City:          | Ely            |  |
| Zipcode:       | 55731          |  |
| Street:        | Harvey Street  |  |
| Street Number: | 143            |  |
| Floor Number:  | 0              |  |
| Longitude:     | W92° 8' 8.9''  |  |
| Latitude:      | N47° 54' 5.9'' |  |