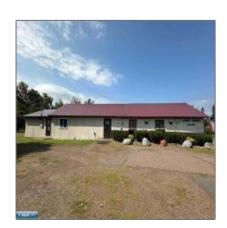

# Residential

- 9375 Highway 1, Isabella, Minnesota 55607

### **Basic Details**

| Property Type: | Residential |  |
|----------------|-------------|--|
| Listing Type:  |             |  |
| Listing ID:    | 144254      |  |
| Price:         | \$270,000   |  |
| Year Built:    | 0           |  |
| Lot Area:      | 12.80 Acre  |  |