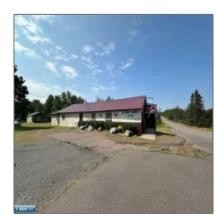

# Residential

- 9375 Highway 1, Isabella, Minnesota 55607

### **Basic Details**

| Property Type: | Residential |  |
|----------------|-------------|--|
| Listing Type:  |             |  |
| Listing ID:    | 144254      |  |
| Price:         | \$270,000   |  |
| Year Built:    | 0           |  |
| Lot Area:      | 12.80 Acre  |  |