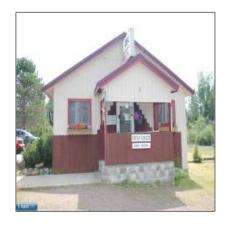

# Residential

- 9375 Highway 1, Isabella, Minnesota 55607

### **Basic Details**

| Property Type: | Residential |  |
|----------------|-------------|--|
| Listing Type:  |             |  |
| Listing ID:    | 144254      |  |
| Price:         | \$270,000   |  |
| Year Built:    | 0           |  |
| Lot Area:      | 12.80 Acre  |  |