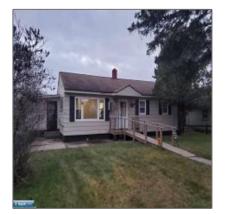

# Residential

- 78 Chandler St, Ely, Minnesota 55731

#### Basic Details

| Property Type: | Residential |
|----------------|-------------|
| Listing Type:  |             |
| Listing ID:    | 147735      |
| Price:         | \$199,000   |
| Year Built:    | 1960        |
| Lot Area:      | 0.32 Acre   |

#### Features

| $\checkmark$ Heating System: | Forced Air, Gas, Wood   |
|------------------------------|-------------------------|
| √ Basement:                  | Block, Walkout, Partial |
| Fence:                       | Partial                 |
| √ Patio:                     | Deck, Porch, Enclosed   |