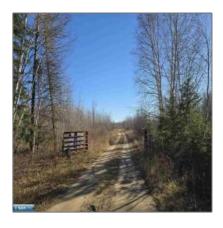

## Residential

- TBD 40 Acres County Rd 119, International Falls, Minnesota 56649

## **Basic Details**

| Property Type: | Residential |
|----------------|-------------|
| Listing Type:  |             |
| Listing ID:    | 147731      |
| Price:         | \$99,900    |
| Year Built:    | 0           |
| Lot Area:      | 40 Acre     |

## Address Map

| Country:       | US                  |  |
|----------------|---------------------|--|
| State:         | MN                  |  |
| City:          | International Falls |  |
| Zipcode:       | 56649               |  |
| Street:        | County Rd 119       |  |
| Street Number: | TBD 40 Acres        |  |
| Floor Number:  | 0                   |  |
| Longitude:     | W94° 44' 15.7''     |  |
| Latitude:      | N48° 28' 43.4''     |  |