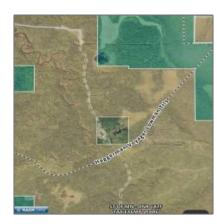

## Address Map

| Country:       | US                  |  |
|----------------|---------------------|--|
| State:         | MN                  |  |
| City:          | International Falls |  |
| Zipcode:       | 56649               |  |
| Street:        | County Rd 119       |  |
| Street Number: | TBD 40 Acres        |  |
| Floor Number:  | 0                   |  |
| Longitude:     | W94° 44' 15.7''     |  |
| Latitude:      | N48° 28' 43.4''     |  |