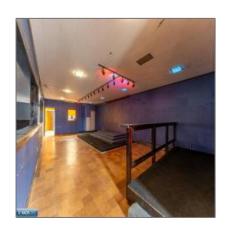

## Commercial

- 29 Chapman St, Ely, Minnesota 55731

## **Basic Details**

| Property Type: | Commercial |  |
|----------------|------------|--|
| Listing Type:  |            |  |
| Listing ID:    | 147727     |  |
| Price:         | \$300,000  |  |
| Year Built:    | 0          |  |
| Lot Area:      | 0 Acre     |  |