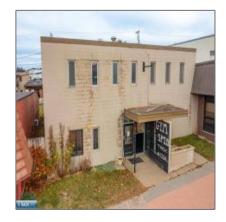

## Commercial

- 29 Chapman St, Ely, Minnesota 55731

## **Basic Details**

| Property Type: | Commercial |  |
|----------------|------------|--|
| Listing Type:  |            |  |
| Listing ID:    | 147727     |  |
| Price:         | \$300,000  |  |
| Year Built:    | 0          |  |
| Lot Area:      | 0 Acre     |  |

## Address Map

| Country:       | US            |  |
|----------------|---------------|--|
| State:         | MN            |  |
| City:          | Ely           |  |
| Zipcode:       | 55731         |  |
| Street:        | Chapman St    |  |
| Street Number: | 29            |  |
| Floor Number:  | 0             |  |
| Longitude:     | W92° 8' 2.2'' |  |
| Latitude:      | N47° 54' 9.3" |  |